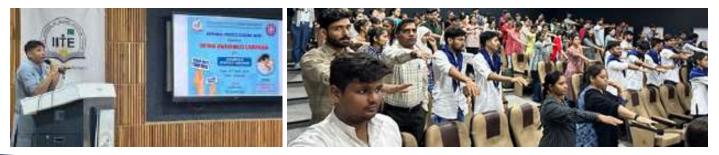

#### 2.2.13 Voting Awareness Campaign: An NSS Education Initiative

On April 27, 2024, the NSS cell of IITE organized a voting awareness campaign to educate youth about the importance of voting. Coordinated by Dr. Drashana Likhada, the program featured an oath-taking ceremony led by Prof. Neeraj Silawat, Nodal Officer SVEEP, Gandhinagar. The event engaged first-time voters, with participation from NSS volunteers, NCC cadets, CoE students, and faculty, promoting active citizenship.