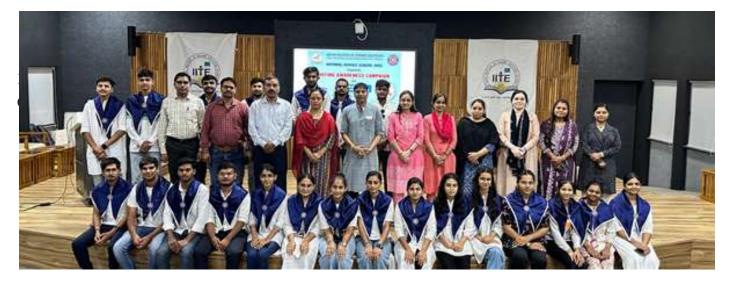

#### 2.2.13 Voting Awareness Campaign: An NSS Education Initiative

On April 27, 2024, the NSS cell of IITE organized a voting awareness campaign to educate youth about the importance of voting. Coordinated by Dr. Drashana Likhada, the program featured an oath-taking ceremony led by Prof. Neeraj Silawat, Nodal Officer SVEEP, Gandhinagar. The event engaged first-time voters, with participation from NSS volunteers, NCC cadets, CoE students, and faculty, promoting active citizenship.