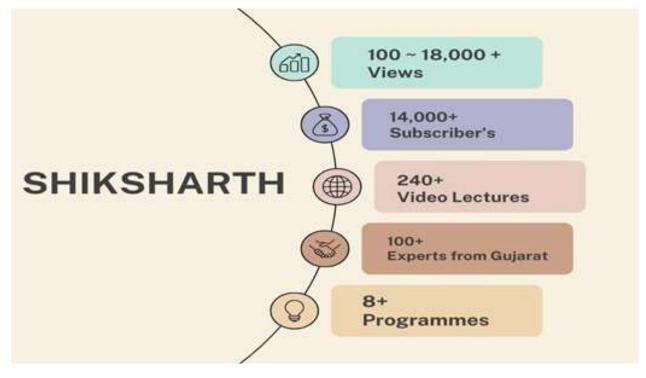

## 4. SHIKSHARTH: An Initiative For Curriculum Transaction

SHIKSHARTH is a groundbreaking initiative aimed at transforming curriculum transaction methods for teacher educators, B.Ed and M.Ed students, and teaching professionals. Launched in response to the challenges posed by the post-COVID era, SHIKSHARTH provides accessible resources and innovative approaches to enhance teaching effectiveness and student engagement. With a focus on contemporary pedagogical practices, the initiative offers resource repositories and tools designed to facilitate curriculum delivery and adapt to diverse learning environments. Continuously evolving since its inception, SHIKSHARTH remains committed to its mission of empowering educators and advancing education in the digital age.

## **Project Analysis**



## 5. Status of MOU with BISAG:

During 2023-24, the month wise data is presented of the recording at BISAG.

| No. | Month    | Details of Recording         | Total Lectures Recorded |
|-----|----------|------------------------------|-------------------------|
| 1   | December | Ek Bharat Shreshtha Bharat29 |                         |
| 2   | January  | Ek Bharat Shreshtha Bharat   | 20+ 28+ 28 = 76         |
| 3   | February | Ek Bharat Shreshtha Bharat   | 28                      |
| 4   | May      | Noble Teacher-Global Mentor  | 07                      |
|     |          | Total                        | 140                     |

# **Centre of Training**

## Introduction:

The Center of Training at IITE in Gandhinagar is a dynamic hub dedicated to enhancing the skills and knowledge