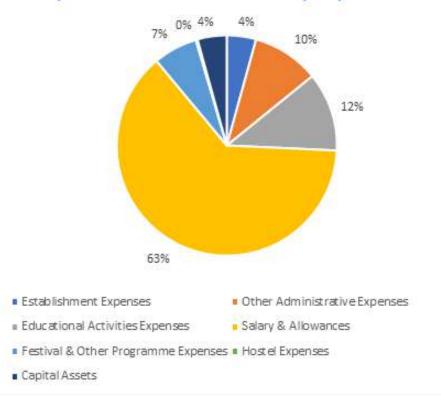

The 69<sup>th</sup> Finance Committee approved the University Budget for Financial Year 2025-26 vide Resolution No. 6. The matter is presented before the Executive Council for further approval of the same with the recommendation of the Finance Committee.

- Resolution-6 As per recommendation of Resolution-6 of 69<sup>th</sup> meeting of the Finance Committee, the Council resolved that the Budget of the University for the year 2025-26 should be put with recommendation before the General Council at its 6<sup>th</sup> meeting for further approval. (Annexure – 4)
- Agenda-7. University has prepared following budget (Standing Charges & Current Item) for Financial Year 2025-26 and submitted to the Government for sanction with the approval of Hon'ble Vice Chancellor.
  - 1. Standing Charges budget (Salary and Maintenance) Rs. 28.19 Crore
  - 2. New Construction: Rs. 60.00 Crore
  - 3. Namo Matrubhumi Mission Shardam: Rs. 2.33 Cr.
  - 4. Ek Bharat Shreshth Bharat Shiksharth: Rs. 1.22 Crore
  - Indian Knowledge System Bhavya Divya Bharat: Rs. 3.0 Crore
  - 6. SAMBHAV: Rs. 0.60 Crore.

- Resolution-7 As per recommendation of Resolution-7 of 69<sup>th</sup> meeting of the Finance Committee, the Council resolved that the Standing charges & current Item Budget for the FY 2025-26 should be put with recommendation before the General Council at its 6<sup>th</sup> meeting for further approval. (Annexure – 5)
- Agenda-8. Following is the summary of Standing Expense & Current item Grant received and utilized during the Financial Year 2023-24.