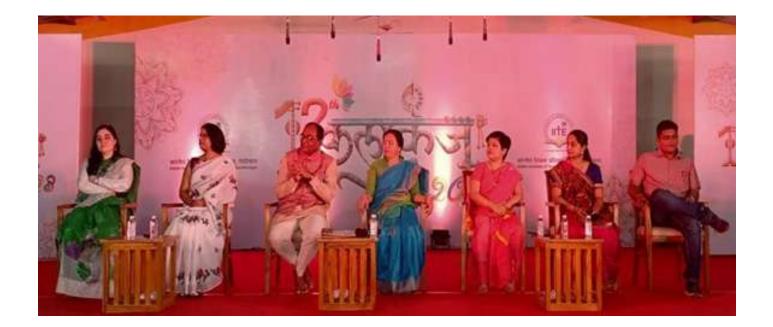

#### KALAKUNJ 2023 (Youth Festival, IITE)

The Annual Youth Festival, Kalakunj 2023, took place on October 19-20, 2023, celebrating talent, creativity, and camaraderie. Organized collaboratively by students, faculty, and various departments, the festival provided a platform for students to showcase their diverse skills.

The leadership for this 12th edition included Dr. Mehul Dave as convenor, Dr. Jumishree Sarmah Pathak as co-convenor, and Shri Jatin Chavda as organizing secretary.