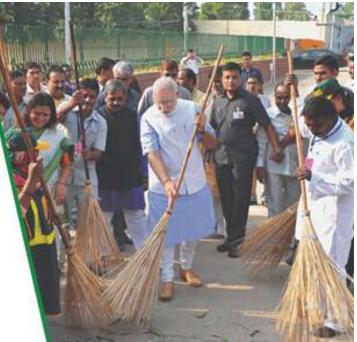

#### 2.2.6 Swachhanjali to Bapu: One Hour Towards Cleanliness

On October 1, 2023, IITE observed Swachhata Divas with a one-hour cleanliness drive at 10 AM, honouring Mahatma Gandhi as part of Prime Minister Narendra Modi's initiative 'Ek tareekh ek ghanta ek saath.' This event aimed to promote hygiene and environmental responsibility.

Organized by the NSS unit, the event began at 9:40 AM with an introduction by Dr. Darshana. It was inaugurated by Prof. C. B. Sharma, along with Dr. Himanshu Patel, Dr. Viral Jadav, and Dr. Prerana Shelat. Prof. Sharma delivered an inspiring speech, encouraging participation from students across all programs.

#### 2.2.8 Swachhata Hi Seva: Campus Cleanliness Drive

On November 4, 2023, the NSS unit of the Centre of Education organized a campus cleanliness drive as part of the "Swachhata Hi Seva" initiative by Prime Minister Narendra Modi. Coordinated by Dr. Hemant Kumar Maurya and Mr. Alpesh Chaudhary, the event focused on enhancing cleanliness in classrooms, corridors, canteens, and outdoor areas.

#### **Key Activities:**

- Cleanliness Drive: Students and faculty participated in sweeping, dusting, garbage collection, and waste segregation.
- Awareness Campaign: NSS volunteers conducted sessions to educate the community about cleanliness and sustainable waste management.
- Community Involvement: Both students and faculty demonstrated commitment to environmental stewardship and civic responsibility.