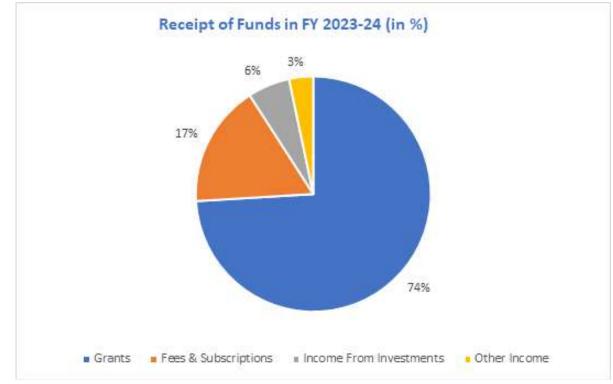

| ₹. 9.00         |
| 3      | Bhavya Divya Bharat - IKS                                         | ₹. 200.00       |
| 4.     | Namo Matrubhumi Mission Shardam                                   | ₹. 235.84       |
| 5.     | Ek Bharat Shreshth Bharat: Shiksharth Teacher Education Programme | ₹. 100.00       |
| 6.     | SAMBHAV                                                           | ₹. 32.00        |
| 7.     | New Building Construction Grant                                   | ₹. 450.00       |
|        | Total Grant Received                                              | ₹. 2376.84      |

#### Income-Expenditure: FY 2023-24

Following is the graphical presentation of Income and Expenditure of Indian Institute of Teacher Education for the Financial Year 2023-24.







#### Expenditure of Funds in FY 2023-24 (in %)

#### Finance Committee Meetings (FY 2023-24)

During the Financial Year 2023-24, the meetings of the Finance Committee were held as given below.

| Sr. No. | Date       | Meeting of Finance Committee               |
|---------|------------|--------------------------------------------|
| 1       | 06-05-2024 | 60 <sup>th</sup> Finance Committee Meeting |
| 2       | 24-06-2024 | 61st Finance Committee Meeting             |
| 3       | 18-09-2023 | 62 <sup>nd</sup> Finance Committee Meeting |
| 4       | 19-10-2023 | 63 <sup>rd</sup> Finance Committee Meeting |
| 5       | 21-12-2023 | 64th Finance Committee Meeting             |
| 6       | 03-02-2024 | 65 <sup>th</sup> Finance Committee Meeting |
| 7       | 27-02-2024 | 66 <sup>th</sup