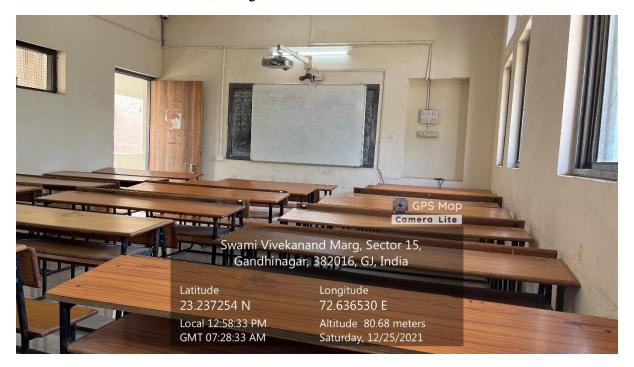

### **Geo Tagged Pictures of Classroom**

Classroom 109 (Projector, WiFi, LAN, CCTV):