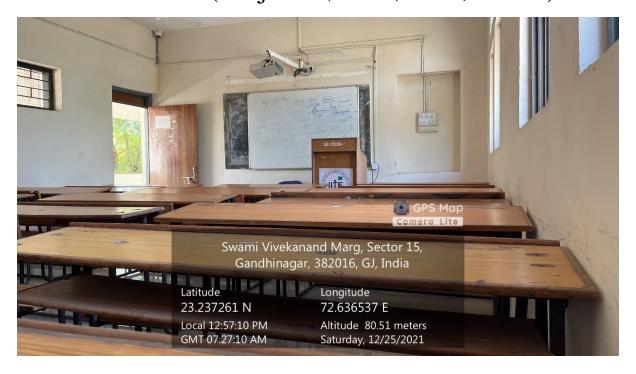

### **Geo Tagged Pictures of Classroom**

Classroom 109 (Projector, WiFi, LAN, CCTV):