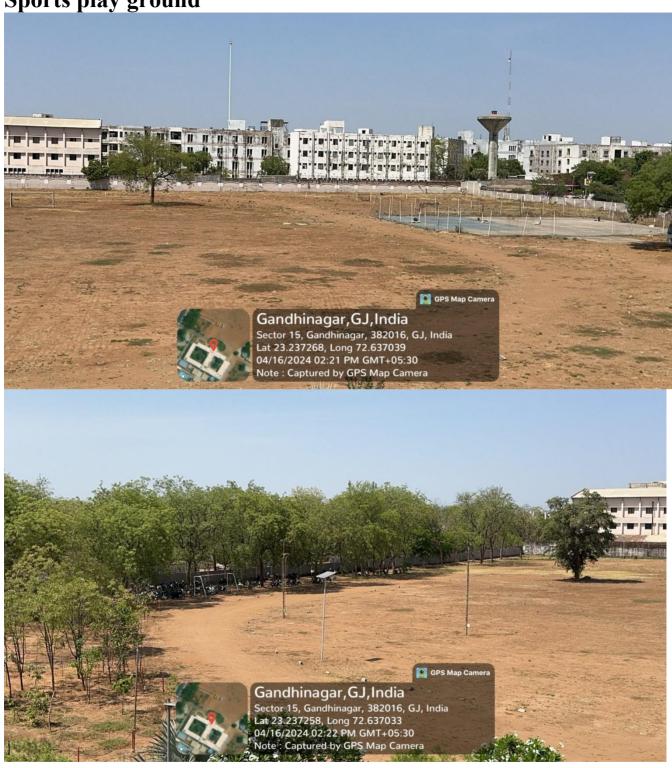

Restricted entry of automobiles – Gate entry, Parking area, Fire safety, restricted zone



## **Fire Alarming System and Panel**



## **Pedestrian Friendly pathways**



## Landscaping with trees and plants



#### 6) Disabled- friendly, barrier Ramp



#### Indian Institute of Teacher Education, Gandhinagar









#### Indian Institute of Teacher Education, Gandhinagar



### Lift



#### **Disabled-friendly washrooms**



#### Provision for enquiry and information - reception counter



# 7) Facilities for Women Ladies/common room



#### **Ladies Washroom**



8) Infrastructure Facility Reception Counter



## Parking area



#### Indian Institute of Teacher Education, Gandhinagar



## Safety and security gate Entry



## Sanjeevani Garden – bio medical park



Sports play ground



# Library – Reading area, Entrance, store area, research/meeting area



#### Indian Institute of Teacher Education, Gandhinagar







| Room No                                                                     | Room Size(in sq | m)                                                                     |                                                                  |  |
|-----------------------------------------------------------------------------|-----------------|------------------------------------------------------------------------|------------------------------------------------------------------|--|
|                                                                             | 38.52           |                                                                        |