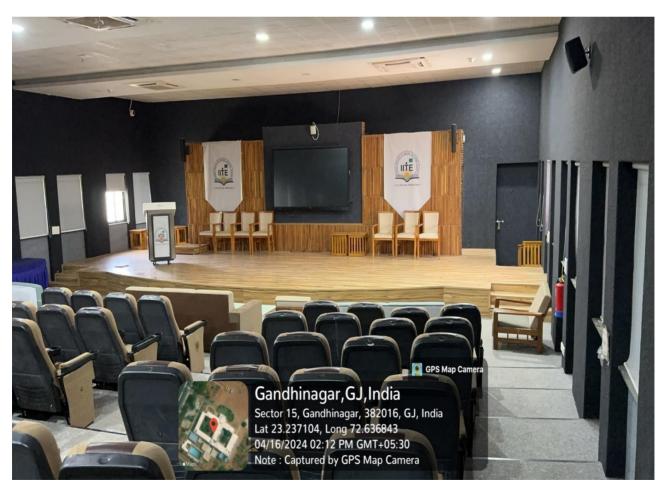

## **Geo Tagged Pictures**

1) The institution has adequate facilities for cultural activities, yoga, games and sports (indoor & outdoor); (gymnasium, yoga center, auditorium, etc.,

#### Auditorium