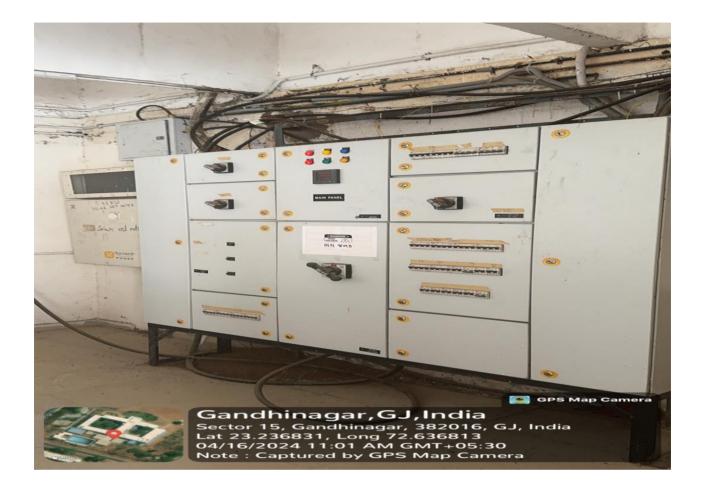

Safety and Security Gate Entry                                      | 27         |
|   | Sanjeevani Garden – Bio Medical Park                                | 27         |
|   | Sports play ground                                                  | 28         |
|   | Library – Reading area, Entrance, Store area, Research/meeting area | 29, 30     |

## **Geo Tagged Pictures**

1) The institution has adequate facilities for cultural activities, yoga, games and sports (indoor & outdoor); (gymnasium, yoga center, auditorium, etc.,

#### Yoga Center



#### Auditorium





#### **Prayer Hall**



#### **Dance Room**



### **Innovation Center – Workshop**



#### Indian Institute of Teacher Education, Gandhinagar



#### 2) Energy Conservation Measures Solar Energy



## Wheeling to the grid



## **Sensor-based energy conservation**





#### Use of LED bulbs/Power efficient equipment





### 3) Degradable and non-degradable waste

### Solid waste management



### 4) Water conservation facilities Construction of tanks and bunds

#### Maintenance of water bodies and distribution system in the camp





#### 5) Green Campus

Restricted entry of automobiles – Gate entry, Parking area, Fire safety, restricted zone



## **Fire Alarming System and Panel**



## **Pedestrian Friendly pathways**



## Landscaping with trees and plants



#### 6) Disabled- friendly, barrier Ramp



#### Indian Institute of Teacher Education, Gandhinagar









#### Indian Institute of Teacher Education, Gandhinagar



### Lift



#### **Disabled-friendly washrooms**



#### Provision for enquiry a