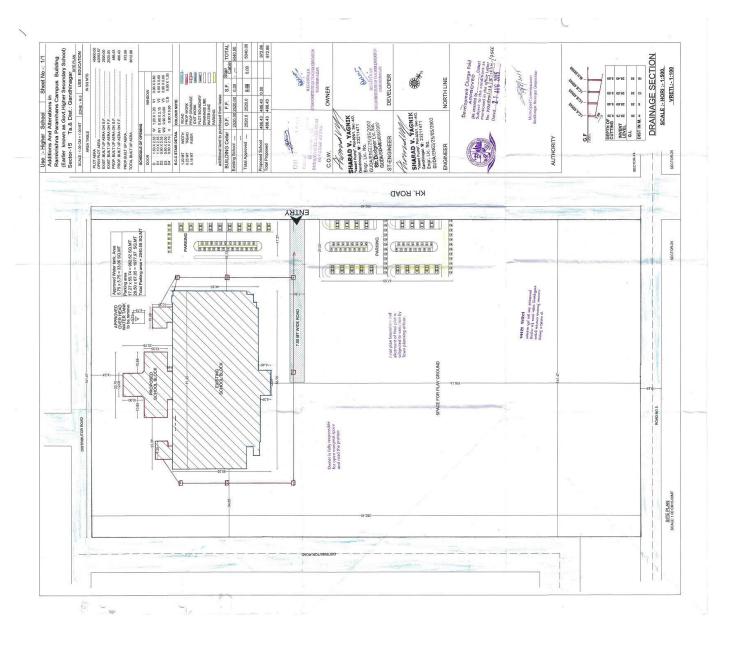

#### Indian Institute of Teacher Education, Gandhinagar

| Room No                                                                     | Room Size(in sq | m)                                                                     |                                                                  |  |
|-----------------------------------------------------------------------------|-----------------|------------------------------------------------------------------------|------------------------------------------------------------------|--|
|                                                                             | 38.52           |                                                                        |                                                                  |  |
|                                                                             | 16.8            |                                                                        |                                                                  |  |
|                                                                             | 38.52           |                                                                        |                                                                  |  |
|                                                                             | 58.8            |                                                                        |                                                                  |  |
|                                                                             | 38.52           |                                                                        |                                                                  |  |
|                                                                             | 16.8            |                                                                        |                                                                  |  |
|                                                                             | 38.52           |                                                                        |                                                                  |  |
|                                                                             | 38.52           |                                                                        |                                                                  |  |
| 214                                                                         | 16.8            |                                                                        |                                                                  |  |
| 215                                                                         | 16.8            |                                                                        |                                                                  |  |
| 403                                                                         | 51.38           |                                                                        |                                                                  |  |
|                                                                             | 38.52           |                                                                        |                                                                  |  |
| 20802                                                                       | 22              |                                                                        |                                                                  |  |
|                                                                             | 16.8            |                                                                        |                                                                  |  |
|                                                                             | 30              |                                                                        |                                                                  |  |
|                                                                             | 38.52           |                                                                        |                                                                  |  |
|                                                                             | 16              |                                                                        |                                                                  |  |
|                                                                             | 16.8            |                                                                        |                                                                  |  |
| 207                                                                         | 38.52           |                                                                        |                                                                  |  |
| 213                                                                         | 16.8            |                                                                        |                                                                  |  |
|                                                                             | 51.38           |                                                                        |                                                                  |  |
|                                                                             | 38.52           |                                                                        |                                                                  |  |
|                                                                             | 16.8            |                                                                        |                                                                  |  |
|                                                                             | 58.8            |                                                                        |                                                                  |  |
|                                                                             | 51.38           |                                                                        |                                                                  |  |
|                                                                             | 38.52           |                                                                        |                                                                  |  |
| Multipurpose Hall (in sq m)                                                 | 207             | Library-Cum-Reading Room (in sq m)                                     | 185.86                                                           |  |
| CT Resource Centre (in sq m)                                                | 143             | Curriculum Laboratory (in sq m)                                        | 120                                                              |  |
| Art & Craft Resource Centre (in sq m)                                       | 132.85          | Teaching Learning Resource Centre for Arts & work experience (in sq m) | 146                                                              |  |
| Health and Physical Education Resource Centr<br>(in sq m)                   | re 107          | Principal's Office (in sq m)                                           | 40                                                               |  |
| Staff Room (in sq m)                                                        | 115             | Administrative Office (in sq m)                                        | 23                                                               |  |
| Girl's Common Room (in sq m)                                                | 46.8            | Seminar Room (in sq m)                                                 | 120                                                              |  |
| Canteen (in sq m)                                                           | 50              | Seperate Toilet Facility (in sq m) for Boys and Girls                  | 143                                                              |  |
| Parking Space (in sq m)                                                     | 1000            | Store Room 1 (in sq m)                                                 | 46.8                                                             |  |
| Store Room 2 (in sq m)                                                      | 30              | Multi Purpose Play Field (in sq m)                                     | 30000                                                            |  |
| Add any additional infrastructural details(I                                | f any)          |                                                                        |                                                                  |  |
| Other information required                                                  |                 |                                                                        |                                                                  |  |
| Other Remaining Built Up Area viz gallery,<br>taircase, ramp etc. (in sq m) | 2650            | Total Built-Up Area on the basis of above details (in sq m)            | Total Built-Up Area on the basis of above details (in sq m) 6212 |  |
| Floor Wise Built-Up Area (in sq m)                                          |                 |                                                                        |                                                                  |  |
| Floo                                                                        | Constru         | ıcted                                                                  |                                                                  |  |
| Ground Floor                                                                |                 | 3692                                                                   |                                                                  |  |
| First Floor                                                                 | 2520            |                                                                        |                                                                  |  |
| Second Floor                                                                |                 | 0                                                                      |                                                                  |  |
| Third Floor                                                                 |                 | 0                                                                      |                                                                  |  |
| Fourth Floor                                                                |                 | 0                                                                      |                                                                  |  |
| Fifth Floor                                                                 |                 | 0                                                                      |                                                                  |  |
|                                                                             |                 | (212                                                                   |                                                                  |  |

Total Built-Up Area (in sq m)

6212