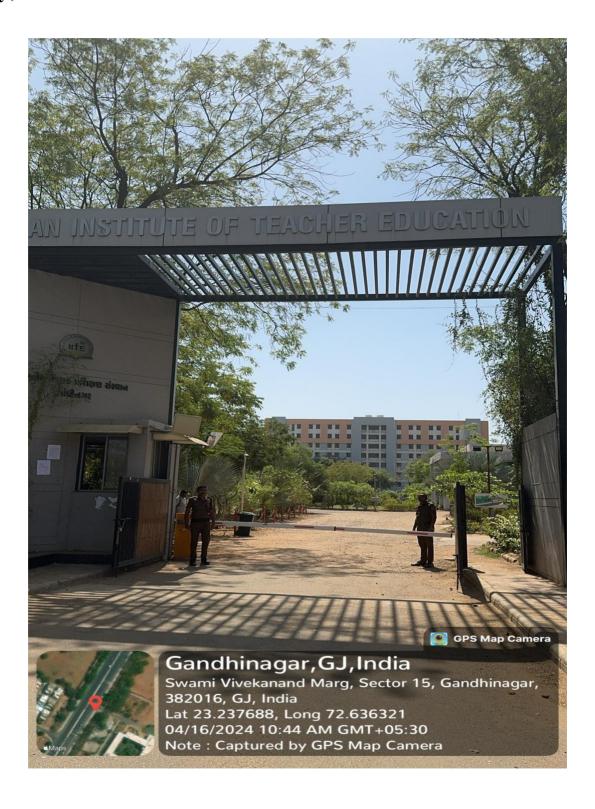

#### 5) Green Campus

Restricted entry of automobiles – Gate entry, Parking area, Fire safety, restricted zone

## Safety and security gate Entry